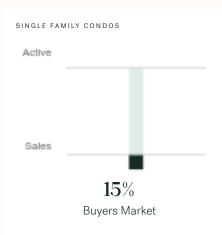

#### Sales-to-Active Ratio

Number of Transactions

## Chilliwack Single Family Condos

JUNE 2024 - 5 YEAR TREND

#### Market Status

Chilliwack is currently a **Buyers Market**. This means that **less than 12%** of listings are sold within **30 days**. Buyers may have a **slight advantage** when negotiating prices.