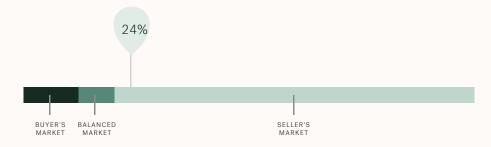

#### Market Status

Buyers Market

Chilliwack is currently a **Buyers Market**. This means that **less than 12%** of listings are sold within **30 days**. Buyers may have a **slight advantage** when negotiating prices.

#### Market Status

Sellers Market

Chilliwack is currently a **Sellers Market**. This means that **>more than 20%** of listings are sold within **30 days**. Sellers may have a **slight advantage** when negotiating prices.

#### Market Status

Chilliwack is currently a **Buyers Market**. This means that **less than 12%** of listings are sold within **30 days**. Buyers may have a **slight advantage** when negotiating prices.