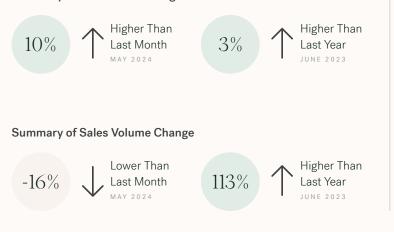

#### Summary of Sales Price Change

#### HPI Benchmark Price (Average Price)

| TOWNHOUSES |
|------------|
| \$640,424  |

- ↑ 9.6% Higher Than Last Month
  - ↑ 2.9% Higher Than Last Year JUNE 2023

↑ 25.8% Higher Than Last Year