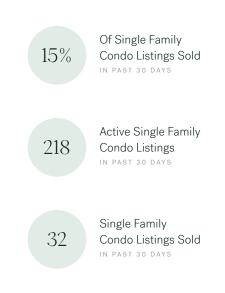

## Chilliwack Single Family Condos

JUNE 2024 - 5 YEAR TREND

#### Market Status

Chilliwack is currently a **Buyers Market**. This means that **less than 12%** of listings are sold within **30 days**. Buyers may have a **slight advantage** when negotiating prices.