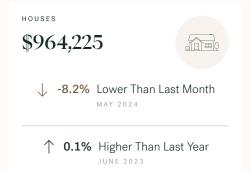

#### HPI Benchmark Price (Average Price)

| TOWNHOUSES |
|------------|
| \$640,424  |

- ↑ 9.6% Higher Than Last Month
  - ↑ 2.9% Higher Than Last Year JUNE 2023

↑ 25.8% Higher Than Last Year