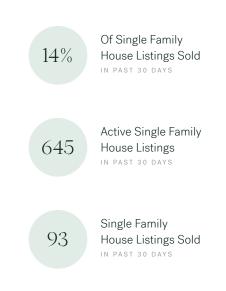

#### Market Status

Buyers Market

Chilliwack is currently a **Buyers Market**. This means that **less than 12%** of listings are sold within **30 days**. Buyers may have a **slight advantage** when negotiating prices.