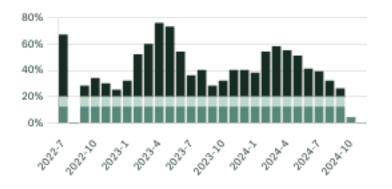

| /edder Watsor    | n-Promontory    | Yale Road  | Yarrow     | Young-Well     | Young-Yale       |                       |

## June 2024 Chilliwack Overview

ROYAL LEPAGE

#### Sales-to-Active Ratio







#### HPI Benchmark Price (Average Price)



| TOWNHOUSES |
|------------|
| \$640,424  |

- ↑ 9.6% Higher Than Last Month
  - ↑ 2.9% Higher Than Last Year JUNE 2023





↑ 25.8% Higher Than Last Year

#### Market Share





## **Chilliwack Single Family Houses**

JUNE 2024 - 5 YEAR TREND

#### Market Status

Buyers Market

Chilliwack is currently a **Buyers Market**. This means that **less than 12%** of listings are sold within **30 days**. Buyers may have a **slight advantage** when negotiating prices.





KLEIN II

ROYAL LEPAGE

#### **Sales Price**





#### Sales-to-Active Ratio



Number of Transactions



## Chilliwack Single Family Townhomes

JUNE 2024 - 5 YEAR TREND

#### Market Status

Sellers Market

Chilliwack is currently a **Sellers Market**. This means that **>more than 20%** of listings are sold within **30 days**. Sellers may have a **slight advantage** when negotiating prices.





KLEIN II

ROYAL LEPAGE

#### Summary of Sales Price Change



#### **Sales Price**



#### Sales-to-Active Ratio



Number of Transactions



## Chilliwack Single Family Condos

JUNE 2024 - 5 YEAR TREND

#### Market Status



Chilliwack is currently a **Buyers Market**. This means that **less than 12%** of listings are sold within **30 days**. Buyers may have a **slight advantage** when negotiating prices.





KLEIN II

ROYAL LEPAGE

#### Sales Price



### Summary of Sales