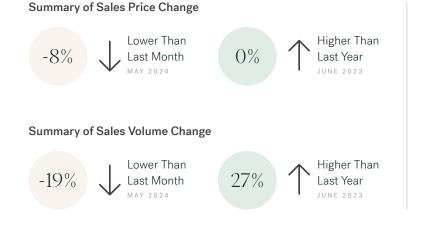

| Sardis-Vedder Sardis-West    | /edder Watsor    | n-Promontory    | Yale Road  | Yarrow     | Young-Well     | Young-Yale       |                       |

## June 2024 Chilliwack Overview

ROYAL LEPAGE

#### Sales-to-Active Ratio







#### HPI Benchmark Price (Average Price)



| TOWNHOUSES |
|------------|
| \$640,424  |

- ↑ 9.6% Higher Than Last Month
  - ↑ 2.9% Higher Than Last Year JUNE 2023





↑ 25.8% Higher Than Last Year

#### Market Share





## **Chilliwack Single Family Houses**

JUNE 2024 - 5 YEAR TREND

#### Market Status

Buyers Market

Chilliwack is currently a **Buyers Market**. This means that **less than 12%** of listings are sold within **30 days**. Buyers may have a **slight advantage** when negotiating prices.





KLEIN II

ROYAL LEPAGE

#### **Sales Price**





#### Sales-to-Active Ratio



Number of Transactions



## Chilliwack Single Family Townhomes

JUNE 2024 - 5 YEAR TREND

#### Market Status

Sellers Market

Chilliwack is currently a **Sellers Market**. This means that **>more than 20%** of listings are sold within **30 days**. Sellers may have a **slight advantage** when negotiating prices.





KLEIN II

ROYAL LEPAGE

#### Summary of Sales Price Change



#### **Sales Price**



#### Sales-to-Active Ratio



Number of Transactions



## Chilliwack Single Family Condos

JUNE 2024 - 5 YEAR TREND

#### Market Status



Chilliwack is currently a **Buyers Market**. This means that **less than 12%** of listings are sold within **30 days**. Buyers may have a **slight advantage** when negotiating prices.





KLEIN II

ROYAL LEPAGE

#### Sal