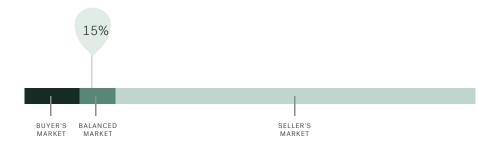

#### Market Status

Chilliwack is currently a **Buyers Market**. This means that **less than 12%** of listings are sold within **30 days**. Buyers may have a **slight advantage** when negotiating prices.