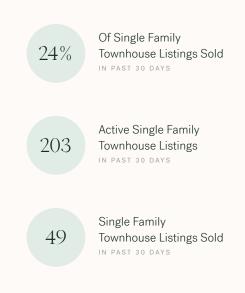

## Chilliwack Single Family Townhomes

JUNE 2024 - 5 YEAR TREND

#### Market Status

Sellers Market

Chilliwack is currently a **Sellers Market**. This means that **>more than 20%** of listings are sold within **30 days**. Sellers may have a **slight advantage** when negotiating prices.