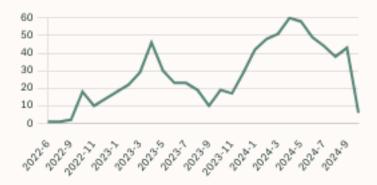

## Chilliwack Single Family Condos

JUNE 2024 - 5 YEAR TREND

#### Market Status

Chilliwack is currently a **Buyers Market**. This means that **less than 12%** of listings are sold within **30 days**. Buyers may have a **slight advantage** when negotiating prices.