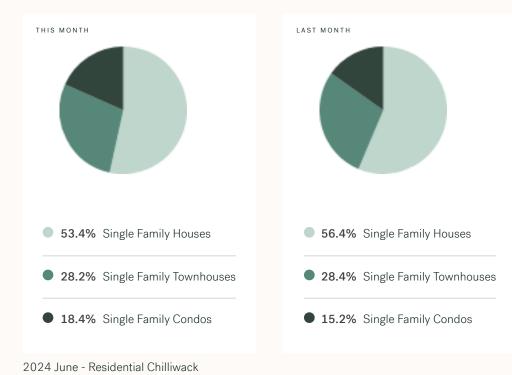

ls | ides Fairfield Island |
|------------------------------|------------------|-----------------|------------|------------|----------------|------------------|-----------------------|
| Greendale Little Mountain    | Majuba Hill      | North Yale-Well | Promonto   | ry Rose    | dale Center    | Rosedale-Popkum  | n Ryder Lake          |
| Sardis-Vedder Sardis-West    | /edder Watsor    | n-Promontory    | Yale Road  | Yarrow     | Young-Well     | Young-Yale       |                       |

## June 2024 Chilliwack Overview

ROYAL LEPAGE

#### Sales-to-Active Ratio







#### HPI Benchmark Price (Average Price)



| TOWNHOUSES |
|------------|
| \$640,424  |

- ↑ 9.6% Higher Than Last Month
  - ↑ 2.9% Higher Than Last Year JUNE 2023





↑ 25.8% Higher Than Last Year

#### Market Share





## **Chilliwack Single Family Houses**

JUNE 2024 - 5 YEAR TREND

#### Market Status

Buyers Market

Chilliwack is currently a **Buyers Market**. This means that **less than 12%** of listings are sold within **30 days**. Buyers may have a **slight advantage** when negotiating prices.





KLEIN II

ROYAL LEPAGE

#### **Sales Price**





#### Sales-to-Active Ratio



Number of Transactions



## Chilliwack Single Family Townhomes

JUNE 2024 - 5 YEAR TREND

#### Market Status

Sellers Market

Chilliwack is currently a **Sellers Market**. This means that **>more than 20%** of listings are sold within **30 days**. Sellers may have a **slight advantage** when negotiating prices.





KLEIN II

ROYAL LEPAGE

#### Summary of Sales Price Change



#### **Sales Price**



#### Sales-to-Active