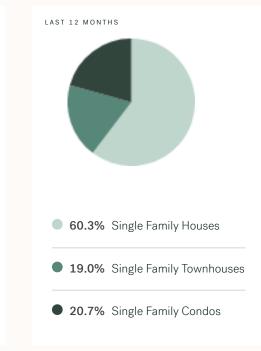

| ides Fairfield Island |
|------------------------------|------------------|-----------------|------------|------------|----------------|------------------|-----------------------|
| Greendale Little Mountain    | Majuba Hill      | North Yale-Well | Promonto   | ry Rose    | dale Center    | Rosedale-Popkum  | n Ryder Lake          |
| Sardis-Vedder Sardis-West    | /edder Watsor    | n-Promontory    | Yale Road  | Yarrow     | Young-Well     | Young-Yale       |                       |

## June 2024 Chilliwack Overview

ROYAL LEPAGE

#### Sales-to-Active Ratio







#### HPI Benchmark Price (Average Price)



| TOWNHOUSES |
|------------|
| \$640,424  |

- ↑ 9.6% Higher Than Last Month
  - ↑ 2.9% Higher Than Last Year JUNE 2023





↑ 25.8% Higher Than Last Year

#### Market Share





## **Chilliwack Single Family Houses**

JUNE 2024 - 5 YEAR TREND

#### Market Status

Buyers Market

Chilliwack is currently a **Buyers Market**. This means that **less than 12%** of listings are sold within **30 days**. Buyers may have a **slight advantage** when negotiating prices.





KLEIN II

ROYAL LEPAGE

#### **Sales Price**





#### Sales-to-Active Ratio



Number of Transactions



## Chilliwack Single Family Townhomes

JUNE 2024 - 5 YEAR TREND

#### Market Status

Sellers Market

Chilliwack is currently a **Sellers Market**. This means that **>more than 20%** of listings are sold within **30 days**. Sellers may have a **slight advantage** when negotiating prices.





KLEIN II

ROYAL LEPAGE

#### Summary of Sales Price Change



#### **Sales Price**



#### Sales-to-Active Ra