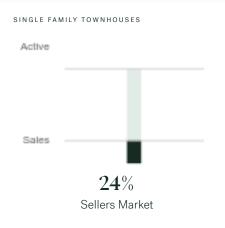

#### Sales-to-Active Ratio

Number of Transactions

## Chilliwack Single Family Townhomes

JUNE 2024 - 5 YEAR TREND

#### Market Status

Sellers Market

Chilliwack is currently a **Sellers Market**. This means that **>more than 20%** of listings are sold within **30 days**. Sellers may have a **slight advantage** when negotiating prices.