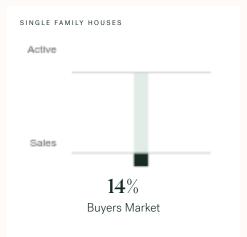

#### Sales-to-Active Ratio

## **Chilliwack Single Family Houses**

JUNE 2024 - 5 YEAR TREND

#### Market Status

Buyers Market

Chilliwack is currently a **Buyers Market**. This means that **less than 12%** of listings are sold within **30 days**. Buyers may have a **slight advantage** when negotiating prices.