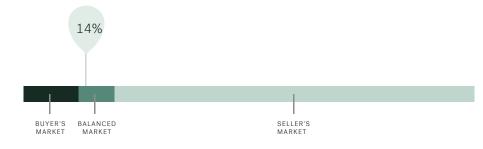

#### Sales-to-Active Ratio

#### Market Status

Buyers Market

Chilliwack is currently a **Buyers Market**. This means that **less than 12%** of listings are sold within **30 days**. Buyers may have a **slight advantage** when negotiating prices.