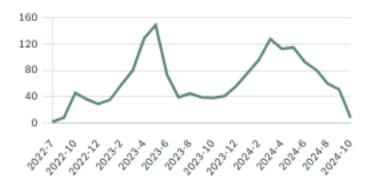

montory    | Yale Road  | Yarrow     | Young-Well     | Young-Yale       |                       |

## June 2024 Chilliwack Overview

ROYAL LEPAGE

#### Sales-to-Active Ratio







#### HPI Benchmark Price (Average Price)



| TOWNHOUSES |
|------------|
| \$640,424  |

- ↑ 9.6% Higher Than Last Month
  - ↑ 2.9% Higher Than Last Year JUNE 2023





↑ 25.8% Higher Than Last Year

#### Market Share





## **Chilliwack Single Family Houses**

JUNE 2024 - 5 YEAR TREND

#### Market Status

Buyers Market

Chilliwack is currently a **Buyers Market**. This means that **less than 12%** of listings are sold within **30 days**. Buyers may have a **slight advantage** when negotiating prices.





KLEIN II

ROYAL LEPAGE

#### **Sales Price**





#### Sales-to-Active Ratio



Number of Transactions



## Chilliwack Single Family Townhomes

JUNE 2024 - 5 YEAR TREND

#### Market Status

Sellers Market

Chilliwack is currently a **Sellers Market**. This means that **>more than 20%** of listings are sold within **30 days**. Sellers may have a **slight advantage** when negotiating prices.





KLEIN II

ROYAL LEPAGE

#### Summary of Sales Price Change



#### **Sales Price**



#### Sales-to-Active Ratio



Number of Transactions



## Chilliwack Single Family Condos

JUNE 2024 - 5 YEAR TREND

#### Market Status



Chilliwack is currently a **Buyers Market**. This means that **less than 12%** of listings are sold within **30 days**. Buyers may have a **slight advantage** when negotiating prices.





KLEIN II

ROYAL LEPAGE

#### Sales Price



### Summary of Sales Price Change



#### Sale