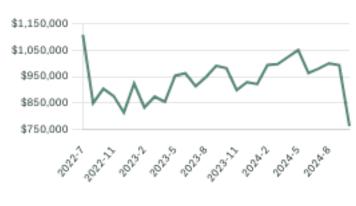

Sardis-Vedder Sardis-West    | /edder Watsor    | n-Promontory    | Yale Road  | Yarrow     | Young-Well     | Young-Yale       |                       |

## June 2024 Chilliwack Overview

ROYAL LEPAGE

#### Sales-to-Active Ratio







#### HPI Benchmark Price (Average Price)



| TOWNHOUSES |
|------------|
| \$640,424  |

- ↑ 9.6% Higher Than Last Month
  - ↑ 2.9% Higher Than Last Year JUNE 2023





↑ 25.8% Higher Than Last Year

#### Market Share





## **Chilliwack Single Family Houses**

JUNE 2024 - 5 YEAR TREND

#### Market Status

Buyers Market

Chilliwack is currently a **Buyers Market**. This means that **less than 12%** of listings are sold within **30 days**. Buyers may have a **slight advantage** when negotiating prices.





KLEIN II

ROYAL LEPAGE

#### **Sales Price**





#### Sales-to-Active Ratio



Number of Transactions



## Chilliwack Single Family Townhomes

JUNE 2024 - 5 YEAR TREND

#### Market Status

Sellers Market

Chilliwack is currently a **Sellers Market**. This means that **>more than 20%** of listings are sold within **30 days**. Sellers may have a **slight advantage** when negotiating prices.





KLEIN II

ROYAL LEPAGE

#### Summary of Sales Price Change



#### **Sales Price**



#### Sales-to-Active Ratio



Number of Transactions



## Chilliwack Single Family Condos

JUNE 2024 - 5 YEAR TREND

#### Market Status



Chilliwack is currently a **Buyers Market**. This means that **less than 12%** of listings are sold within **30 days**. Buyers may have a **slight advantage** when negotiating prices.





KLEIN II

ROYAL LEPAGE

#### Sales